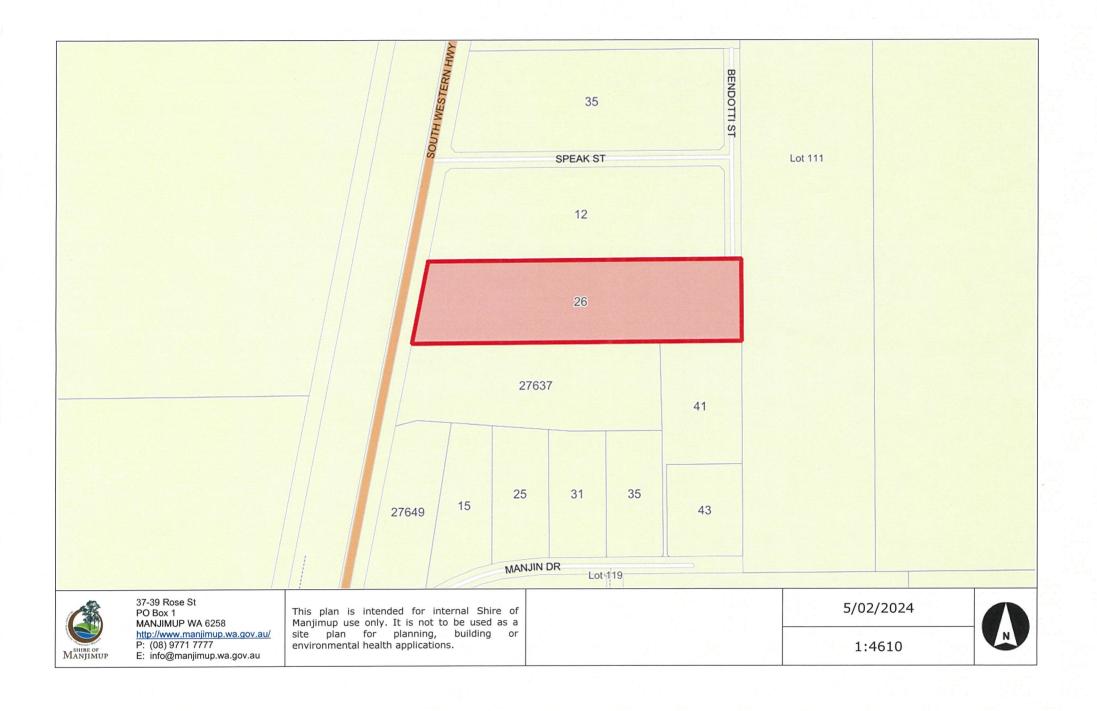

**26 BENDOTTI STREET BALBARRUP WA 6258** 

27637

## **EMERGENCY PLAN**

A copy of this information is to be displayed in a prominent location in the holiday house for guests to refer to in the event of an emergency.

| Property Details                                                                                                     |                                 |
|----------------------------------------------------------------------------------------------------------------------|---------------------------------|
| Legal property address This is the formal property street address and locality as shown on the Certificate of Title. | 26 BENDUTTI STREET<br>BALBARRUP |
| Nearest road intersection                                                                                            |                                 |
| Local Government Area                                                                                                | Shire of Manjimup               |
| Land line telephone number<br>If a land/fixed telephone is connected to the<br>premises.                             | NIA                             |
| Is there mobile phone / data coverage available. If so, which telcos?                                                | TELSTRA LOPTUS                  |