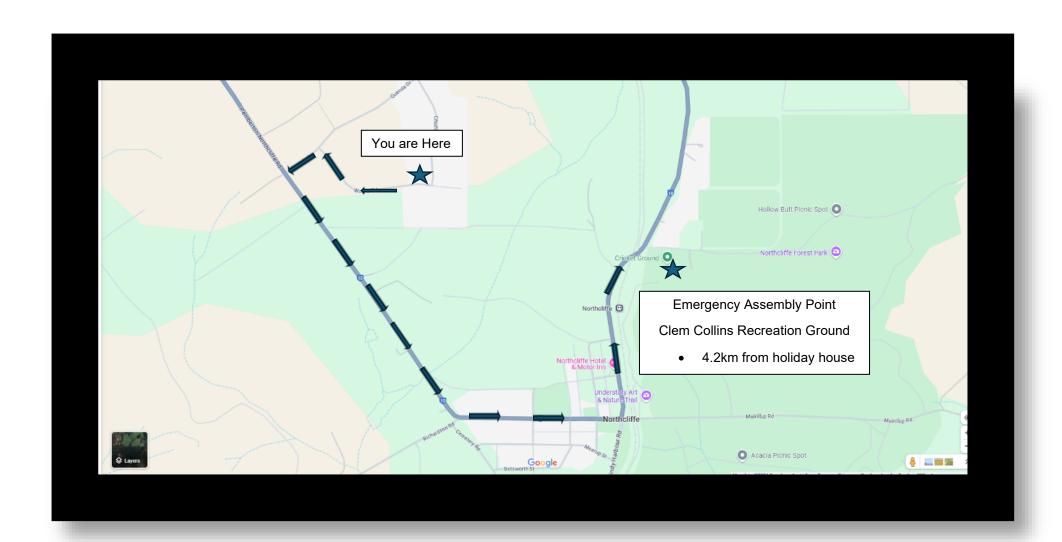

| Emergency Contacts and Information                                                     |                                     |       |
|----------------------------------------------------------------------------------------|-------------------------------------|-------|
| National Emergency Service Number Police, Ambulance, Fire                              | 000                                 |       |
| State Emergency Service Assistance Non-emergency                                       | 132 500                             |       |
| Emergency Information Phone and Website                                                | 1300 657 209<br>www.dfes.wa.gov.au  |       |
| Radio frequency of the official local emergency radio broadcaster i.e. ABC Local Radio | 720am abc radio                     |       |
| Nearest Emergency Muster Point Include route map if required.                          | End of driveway near woylie road Se | e-map |
| Nearest Evacuation Centres Include evacuation route map.                               | Clem collins oval                   |       |