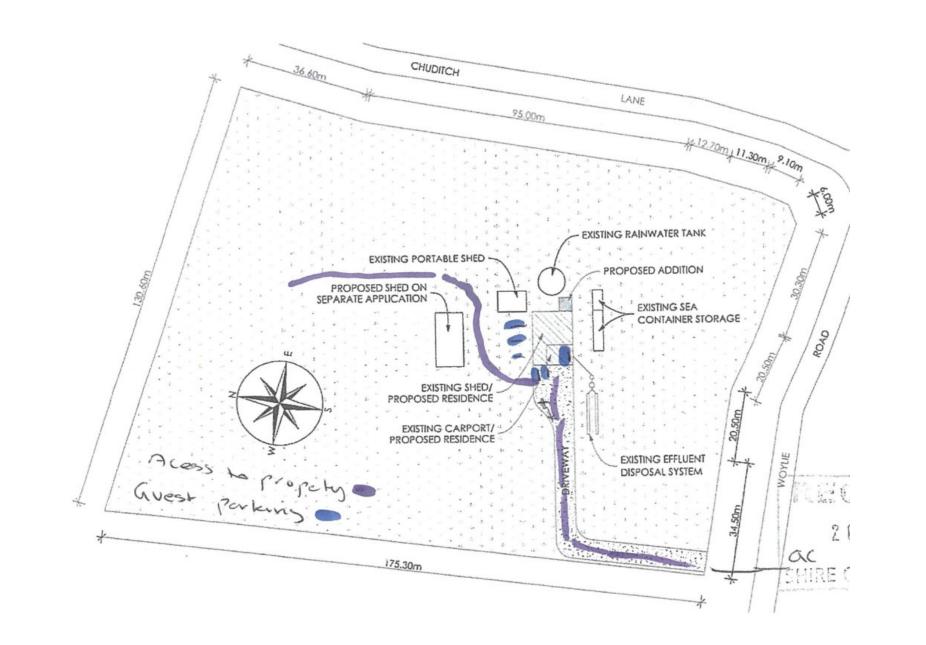

## **MANAGEMENT PLAN**

| Property and Permit Holder Details                                                                                           |                                    |  |  |
|------------------------------------------------------------------------------------------------------------------------------|------------------------------------|--|--|
| Holiday House Address                                                                                                        | 40 Chuditch lane Northcliffe WA626 |  |  |
| Holiday House Permit Holder (i.e. Property Owner)                                                                            | Susan Halleur                      |  |  |
| Permit Holder's Residential Address (i.e. Not a PO Box)                                                                      | 202 Dingoflat road Tingledale WA   |  |  |
| Permit Holder's Postal Address<br>(If not same as residential address)                                                       |                                    |  |  |
| Permit Holder's Daytime Contact Number(s)                                                                                    |                                    |  |  |
| Permit Holder's Email                                                                                                        |                                    |  |  |
| Local Manager's Details                                                                                                      |                                    |  |  |
| Name of Manager                                                                                                              | Joanne Novicki                     |  |  |
| Residential Address<br>(i.e. Not a PO Box)                                                                                   |                                    |  |  |
| Postal Address<br>(If not same as residential address)                                                                       |                                    |  |  |
| Day Time Contact Number                                                                                                      |                                    |  |  |
| All-Hours Contact Number (To be made available to guests)                                                                    |                                    |  |  |
| Management Details                                                                                                           |                                    |  |  |
| Number of Guest Bedrooms<br>(Attach scaled floor plan showing areas<br>available to guests and any areas not<br>accessible). |                                    |  |  |
| Maximum number of guests able to be accommodated at the premises.                                                            | 6                                  |  |  |
| Will pets be accommodated? If so, please provide details of how these will be secured.                                       | No                                 |  |  |
| Location and number of car parking spaces available to guests inside the property.                                           | 5                                  |  |  |
| How is water supplied to the premises? If an on-site water supply is provided, provide details of type and capacity.         |                                    |  |  |
| Detail the method of guest booking.                                                                                          | Lodgify                            |  |  |

| Detail the method of key collection / drop off.                                                         |                                                       | M |
|---------------------------------------------------------------------------------------------------------|-------------------------------------------------------|---|
|                                                                                                         | Lockbox                                               |   |
| Detail the cleaning and servicing arrangements.                                                         |                                                       |   |
|                                                                                                         | Owner or hired registered cleaner                     |   |
| Detail rubbish disposal arrangements.                                                                   | Bins for recycling snd general waste Will be provided |   |
| Will signage be displayed at the property? If so, provide details, including location, size and design. | No                                                    |   |